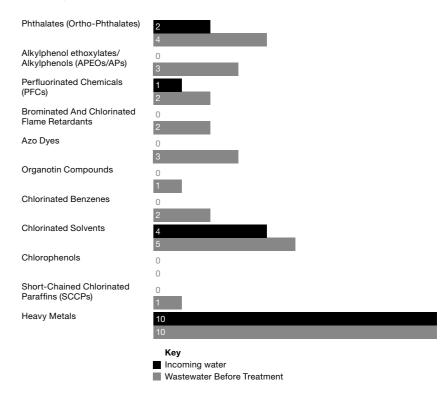

#### **Group 1 Factory overview**

Incoming water

|                                                    | 1    | 2       | 3       | 4       | 5      | 6    | 7       | 8       | 9       | 10     | 11        |           |
|----------------------------------------------------|------|---------|---------|---------|--------|------|---------|---------|---------|--------|-----------|-----------|
| Factory Type                                       | Mill | Garment | Garment | Garment | Dyeing | Mill | Laundry | Garment | Garment | Dyeing | Finishing | Factories |
| Phthalates (Ortho-Phthalates)                      | -    | 1       | -       | -       | -      | -    | -       | -       | -       | 1      | -         | 2         |
| Alkylphenol ethoxylates / Alkylphenols (APEOs/APs) | -    | _       | -       | _       | -      | -    | -       | -       | -       | -      | -         | 0         |
| Perfluorinated Chemicals (PFCs)                    | -    | -       | -       | -       | -      | -    | -       | _       | -       | 1      | _         | 1         |
| Brominated And Chlorinated Flame Retardants        | -    | -       | -       | -       | -      | -    | -       | -       | -       | -      | _         | 0         |
| Azo Dyes                                           | -    | -       | -       | -       | -      | -    | -       | -       | -       | -      | -         | 0         |
| Organotin Compounds                                | -    | -       | -       | -       | -      | -    | -       | -       | -       | -      | -         | 0         |
| Chlorinated Benzenes                               | -    | -       | -       | -       | -      | -    | -       | -       | -       | -      | -         | 0         |
| Chlorinated Solvents                               | -    | -       | -       | 1       | 1      | -    | 1       | 1       | -       | -      | _         | 4         |
| Chlorophenols                                      | -    | _       | -       | _       | -      | -    | -       | -       | -       | -      | -         | 0         |
| Short-Chained Chlorinated Paraffins (SCCPs)        | -    | -       | -       | -       | -      | -    | -       | -       | -       | -      | -         | 0         |
| Heavy Metals                                       | 1    | 1       | -       | 1       | 1      | 1    | 1       | 1       | 1       | 1      | 1         | 10        |
| Total                                              | 1    | 2       | 0       | 2       | 2      | 1    | 2       | 2       | 1       | 3      | 1         |           |

#### **Group 1 Factory overview**

Wastewater Before Treatment

|                                                    | 1    | 2       | 3       | 4       | 5      | 6    | 7       | 8       | 9       | 10     | 11        |           |
|----------------------------------------------------|------|---------|---------|---------|--------|------|---------|---------|---------|--------|-----------|-----------|
| Factory Type                                       | Mill | Garment | Garment | Garment | Dyeing | Mill | Laundry | Garment | Garment | Dyeing | Finishing | Factories |
| Phthalates (Ortho-Phthalates)                      | -    | 1       | -       | _       | 1      | -    | -       | -       | _       | 1      | 1         | 4         |
| Alkylphenol ethoxylates / Alkylphenols (APEOs/APs) | -    | _       | -       | 1       | -      | 1    | -       | -       | 1       | -      | -         | 3         |
| Perfluorinated Chemicals (PFCs)                    | -    | -       | _       | _       | -      | -    | -       | 1       | -       | 1      | _         | 2         |
| Brominated And Chlorinated Flame Retardants        | -    | -       | -       | -       | -      | -    | -       | -       | 1       | 1      | -         | 2         |
| Azo Dyes                                           | 1    | -       | -       | 1       | -      | -    | -       | -       | 1       | -      | -         | 3         |
| Organotin Compounds                                | -    | 1       | -       | _       | -      | -    | -       | -       | _       | -      | -         | 1         |
| Chlorinated Benzenes                               | -    | -       | -       | 1       | -      | -    | -       | -       | 1       | -      | -         | 2         |
| Chlorinated Solvents                               | -    | -       | _       | 1       | 1      | -    | 1       | 1       | 1       | -      | _         | 5         |
| Chlorophenols                                      | -    | -       | -       | -       | -      | -    | -       | -       | -       | -      | -         | 0         |
| Short-Chained Chlorinated Paraffins (SCCPs)        | -    | -       | -       | -       | -      | -    | -       | -       | 1       | -      | -         | 1         |
| Heavy Metals                                       | 1    | 1       | -       | 1       | 1      | 1    | 1       | 1       | 1       | 1      | 1         | 10        |
| Total                                              | 2    | 3       | 0       | 5       | 3      | 2    | 2       | 3       | 7       | 4      | 2         |           |
| Total of both charts                               | 3    | 5       | 0       | 7       | 5      | 3    | 4       | 5       | 8       | 7      | 3         |           |